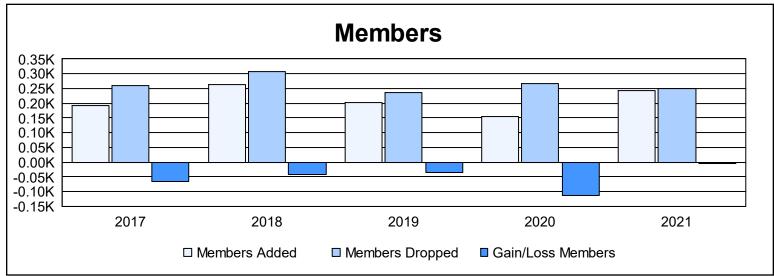

District 4 A1 As of June 2021 Cumulative

| Year      | New<br>Clubs | Dropped<br>Clubs | Gain/<br>Loss<br>Clubs | New<br>Members | Charter<br>Members | Reinstate<br>Members | Transfer<br>Members | Total<br>Member<br>Added | Total<br>Members<br>Dropped | Gain/<br>Loss<br>Members |
|-----------|--------------|------------------|------------------------|----------------|--------------------|----------------------|---------------------|--------------------------|-----------------------------|--------------------------|
| 2016-2017 | 0            | 3                | -3                     | 154            | 2                  | 20                   | 17                  | 193                      | 259                         | -66                      |
| 2017-2018 | 1            | 3                | -2                     | 187            | 49                 | 16                   | 12                  | 264                      | 306                         | -42                      |
| 2018-2019 | 0            | 0                | 0                      | 176            | 6                  | 14                   | 5                   | 201                      | 236                         | -35                      |
| 2019-2020 | 0            | 2                | -2                     | 125            | 1                  | 13                   | 15                  | 154                      | 268                         | -114                     |
| 2020-2021 | 2            | 1                | 1                      | 113            | 115                | 12                   | 3                   | 243                      | 249                         | -6                       |
| Average   | 1            | 2                | -1                     | 151            | 35                 | 15                   | 10                  | 211                      | 264                         | -53                      |